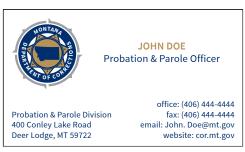

#### \* All DOC Employees must order the DOC Card Design (NO VARIATIONS TO THIS TEMPLATE WILL BE ALLOWED -ONLY #100 or #130 Avon Brilliant White Stock Allowed) Public Defender Offices must order the OPD Card Design. \*

ON WHITE LINEN COVER

DOC **OPD FRONT** ON WHITE LINEN COVER

**OPD BACK** ON WHITE LINEN COVER

WHITE TONER ON #120DC **EPIC BLACK CREST COVER** 

Color on #120DC Avon Brilliant WHITE CREST COVER

STANDARD BOPP ON WHITE LINEN COVER